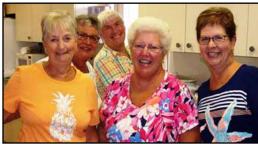

**PALM INTERPERTATIONS** Dunedin resident Robert Metz shows off some of his painted palm fronds.

**ARTSY AND CRAFTY SNACK BAR CREW** Joy, Loche, Jerry, Beth and MaryLou were kept hopping while serving hot lunches and snacks to the Art Patrons.