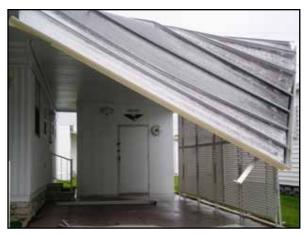

#### **IRMA REVISITED** *Photos by Bob Frazier*

Lurricane aftermath photos by our own STORM CHASER, "Hurricane" Bob Frazier. A number of homes in Lake Highlander took a hit during IRMA. Thankfully, there were no residents injured. The debris has been cleaned up but these photos will explain why NOTHING should be left outside your home during a severe storm.