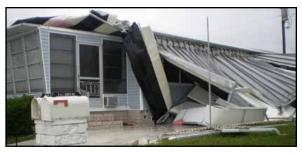

#### **IRMA REVISITED** *Photos by Bob Frazier*

Lurricane aftermath photos by our own STORM CHASER, "Hurricane" Bob Frazier. A number of homes in Lake Highlander took a hit during IRMA. Thankfully, there were no residents injured. The debris has been cleaned up but these photos will explain why NOTHING should be left outside your home during a severe storm.