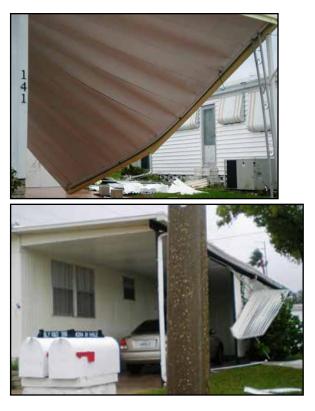

#### **IRMA REVISITED** *Photos by Bob Frazier*

Lurricane aftermath photos by our own STORM CHASER, "Hurricane" Bob Frazier. A number of homes in Lake Highlander took a hit during IRMA. Thankfully, there were no residents injured. The debris has been cleaned up but these photos will explain why NOTHING should be left outside your home during a severe storm.