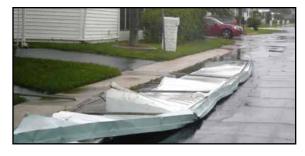

#### **IRMA REVISITED** *Photos by Bob Frazier*

Lurricane aftermath photos by our own STORM CHASER, "Hurricane" Bob Frazier. A number of homes in Lake Highlander took a hit during IRMA. Thankfully, there were no residents injured. The debris has been cleaned up but these photos will explain why NOTHING should be left outside your home during a severe storm.